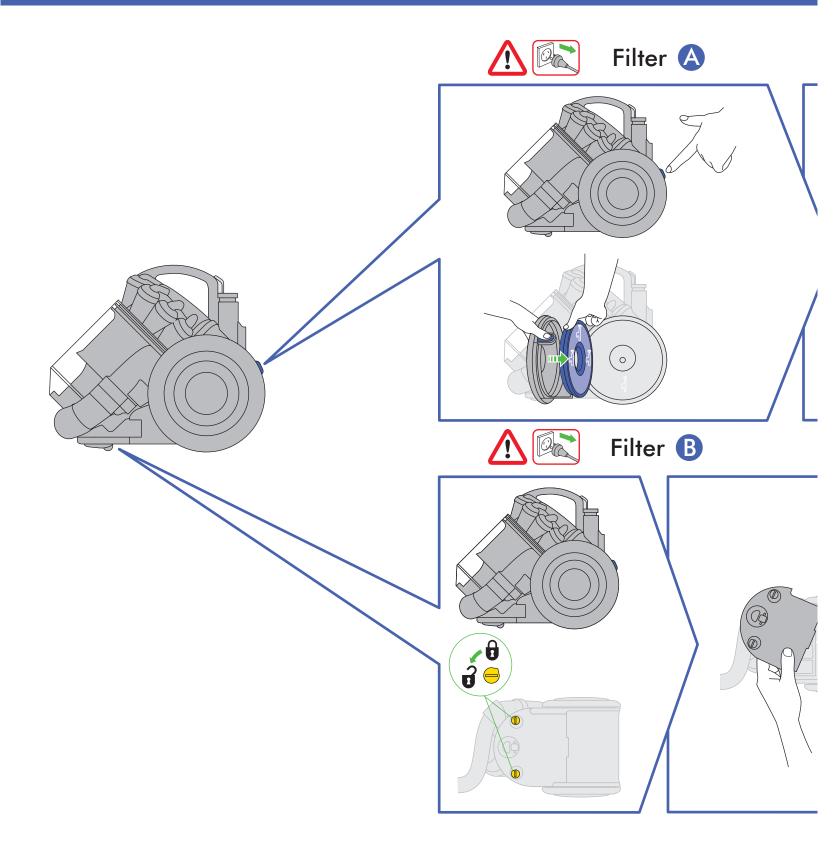

## WASHING YOUR FILTERS

#### CAUTION: $\mathbb{A}$

- Switch 'OFF' and unplug the vacuum cleaner before removing the filters.
- Ensure filters are completely dry before refitting to the vacuum cleaner. PLEASE NOTE:
- This machine has two filters, located as shown. It is important to check your filters and wash with cold water regularly, or as required, to maintain performance. Filter B should be rinsed and tapped out until the water runs clean, then tapped out again to ensure all excess water is removed.
- After washing please leave for 24 hours to dry completely.
- The filters may require more frequent washing if vacuuming fine dust. Do not use detergents to clean the filters.
- Do not put the filters in a dishwasher, washing machine, tumble dryer, oven, microwave or near a naked flame.