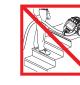

## TO REDUCE THE RISK OF FIRE, ELECTRIC SHOCK, OR INJURY:

- 1. Do not leave the Dyson vacuum when plugged in. Unplug from socket when not in use and before servicing.
- 2. Do not use outdoors or on wet surfaces. Suitable for dry locations only. Do not use to pick up water.
- 3. Do not allow to be used as a toy. Close attention is necessary when used by or near children. Children should be supervised to ensure that they do not play with the Dyson vacuum.
- 4. This Dyson vacuum is not intended for use by young children or infirm persons with reduced physical, sensory or reasoning capabilities, or lack of experience and knowledge, unless they have been given supervision or instruction by a responsible person concerning use of the Dyson vacuum to ensure that they can use the Dyson vacuum safely.
- 5. Use only as described in this manual. Use only Dyson recommended accessories and replacement parts. Do not carry out any maintenance other than that shown in this manual, or advised by the Dyson Customer Care Helpline. Contact the Dyson Customer Care Helpline when service or repair is required. Do not disassemble the Dyson vacuum as incorrect reassembly may result in an electric shock or fire.
- 6. Do not use with a damaged cable or plug. If the Dyson vacuum is not working as it should, has been dropped, damaged, left outdoors, or dropped into water, do not use and contact the Dyson Customer Care Helpline. If the supply cable is damaged it must be replaced by Dyson, its service agent or similarly qualified person in order to avoid a hazard.
- 7. Do not pull or carry by cable, use cable as a handle, close a door on cable, or pull cable around sharp edges or corners. Do not run the Dyson vacuum over cable. Keep cable away from heated surfaces. To avoid a tripping hazard rewind the cable when not in use.
- 8. Always extend the cable to the red line but do not stretch or tug the cable.
- 9. Do not unplug by pulling on the cable. To unplug, grasp the plug, not the cable.
- 10. Do not handle the plug or Dyson vacuum with wet hands.
- 11. Do not put any object into openings. Do not use with any opening blocked; keep free of dust, lint, hair, and anything that may reduce airflow.
- 12. Keep hair, loose clothing, fingers, and all parts of body away from openings and moving parts, such as the brush bar. Do not point the hose, wand or tools at your eyes or ears or put them in your mouth.
- 13. Turn off all controls before unplugging.
- 14. Use extra care when cleaning on stairs. Do not work with the Dyson vacuum above you on the stairs.
- 15. Do not use to pick up flammable or combustible liquids, such as gasoline, or use in areas where they or their vapors may be present.
- 16. Do not pick up anything that is burning or smoking, such as cigarettes, matches, or hot ashes.
- 17. Do not use without the clear bin and filters in place.
- 18. Hold the plug when rewinding onto cable reel. Do not allow the plug to whip when rewinding.
- 19. The use of an extension cable is not recommended.