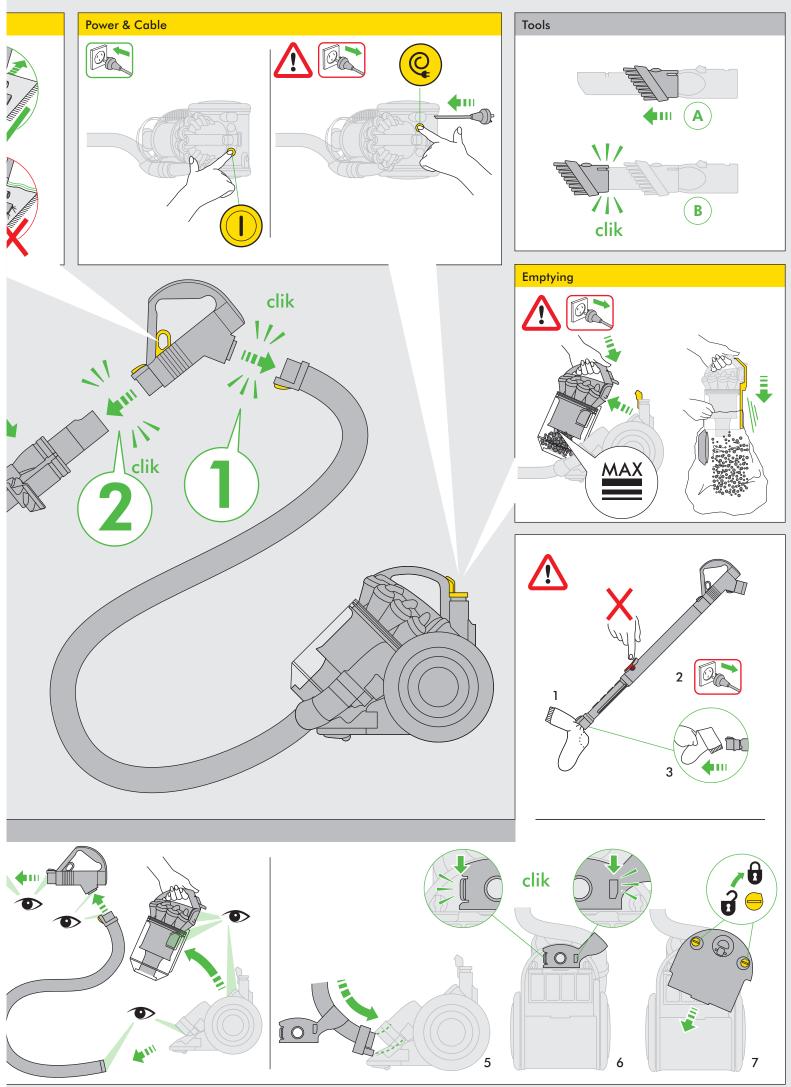

## EMPTYING THE CLEAR BIN

#### ⚠ CAUTION:

- Switch 'OFF' the vacuum cleaner and unplug before emptying the clear bin. Empty as soon as the dirt reaches the level of the MAX mark do not overfill.
- To remove the clear bin from the vacuum cleaner, press the grey button at the rear of cyclone carrying handle. To release the dirt, press the red bin release button. Emptying into a bag is recommended for people with asthma and allergies.
- To minimise dust/allergen contact when emptying, encase the clear bin tightly in a plastic bag and empty. Remove the clear bin carefully and seal bag tightly, dispose as normal.
- Do not use the vacuum cleaner without the clear bin in place.

### **CLEANING THE CLEAR BIN**

#### $\triangle$ CAUTION:

- To remove the cyclone unit from the clear bin press the red bin release button. This exposes a small silver button behind the red opening mechanism. Press the silver button and separate the cyclone unit from the clear bin. Clean the clear bin with cold water only.
- Ensure the clear bin is completely dry before replacing. PLEASE NOTE:
- Do not use detergents, polishes or air fresheners to clean the clear bin. Do not put clear bin in a dishwasher.
- Clean the shroud with a cloth or dry brush to remove lint and dust.