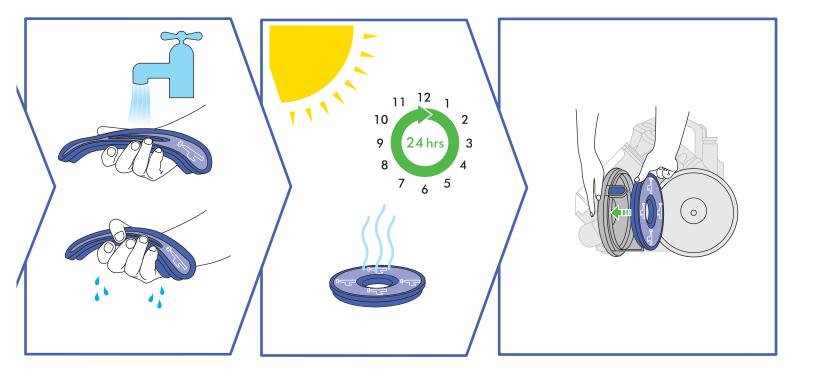

## WASHING YOUR FILTERS

#### CAUTION: $\mathbb{A}$

- Switch 'OFF' and unplug the vacuum cleaner before removing the filters.
- Ensure filters are completely dry before refitting to the vacuum cleaner. PLEASE NOTE:
- This machine has two filters, located as shown. It is important to check your filters and wash with cold water regularly, or as required, to maintain performance. Filter B should be rinsed and tapped out until the water runs clean, then tapped out again to ensure all excess water is removed.
- After washing please leave for 24 hours to dry completely.
- The filters may require more frequent washing if vacuuming fine dust. Do not use detergents to clean the filters.
- Do not put the filters in a dishwasher, washing machine, tumble dryer, oven, microwave or near a naked flame.