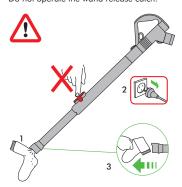

#### ⚠ CAUTION:

- Switch 'OFF' and unplug the vacuum cleaner before checking for blockages. Failure to do so could result in personal injury.
- Beware of sharp objects when clearing blockages.
- Refit all parts of the vacuum cleaner securely before using.
- PLEASE NOTE:
- Clearing blockages is not covered by your vacuum cleaner's limited guarantee. This vacuum cleaner is fitted with an automatically resetting thermal cut-out. If any part of the vacuum cleaner becomes blocked, it may overheat and automatically cut-out. Switch 'OFF' and unplug the vacuum cleaner and leave to
- cool down for 1-2 hours before checking filters or for blockages. Large items may block the tools or wand inlet, if this happens switch the vacuum cleaner off and unplug the vacuum cleaner before removing the blockage. Do not operate the wand release catch.