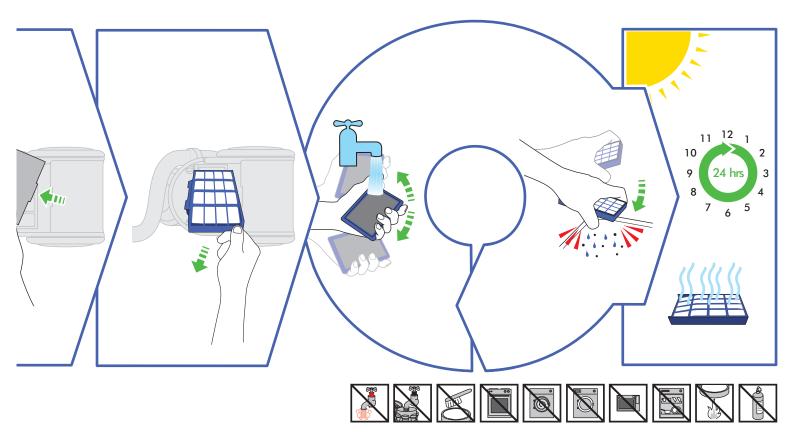

# **IMPORTANT!** WASH FILTERS

Wash filters with cold water regularly or as required.

Register for a filter wash reminder by email (Australia only); customercare@dyson.com.au

7

## WASHING YOUR FILTERS

#### CAUTION: $\mathbb{A}$

- Switch 'OFF' and unplug the vacuum cleaner before removing the filters.
- Ensure filters are completely dry before refitting to the vacuum cleaner. PLEASE NOTE:
- This machine has two filters, located as shown. It is important to check your filters and wash with cold water regularly, or as required, to maintain performance. Filter B should be rinsed and tapped out until the water runs clean, then tapped out again to ensure all excess water is removed.
- After washing please leave for 24 hours to dry completely.
- The filters may require more frequent washing if vacuuming fine dust. Do not use detergents to clean the filters.
- Do not put the filters in a dishwasher, washing machine, tumble dryer, oven, microwave or near a naked flame.