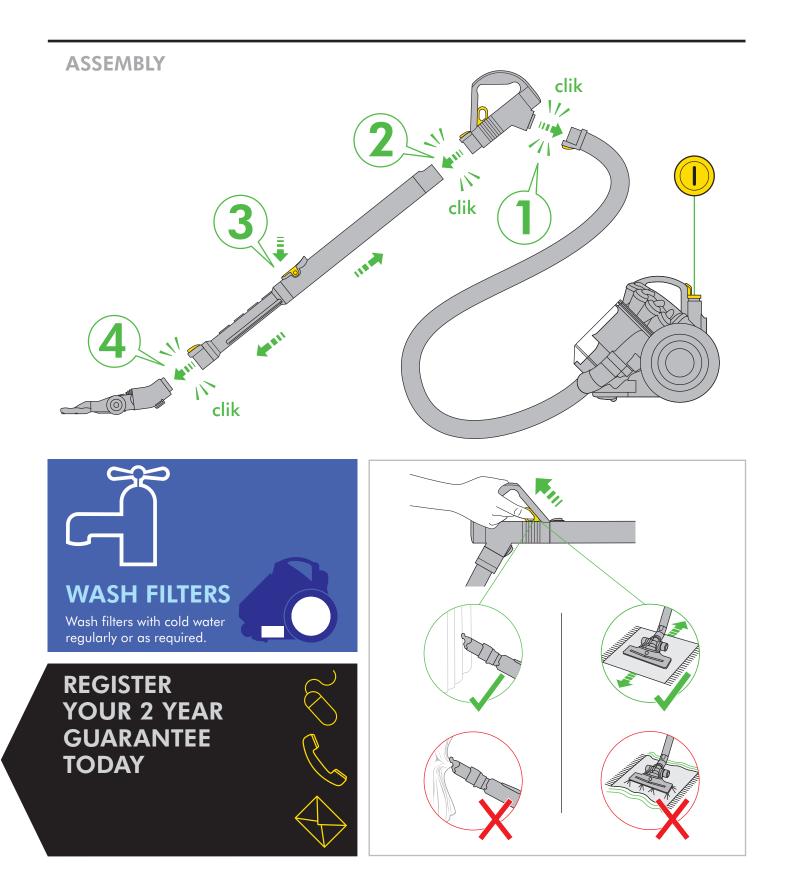

# **IMPORTANT!** WASH FILTERS

Wash filters with cold water regularly or as required.

Register for a filter wash reminder by email (Australia only); customercare@dyson.com.au

7

## WASHING YOUR FILTERS

#### CAUTION: $\mathbb{A}$

- Switch 'OFF' and unplug the vacuum cleaner before removing the filters.
- Ensure filters are completely dry before refitting to the vacuum cleaner. PLEASE NOTE:
- This machine has two filters, located as shown. It is important to check your filters and wash with cold water regularly, or as required, to maintain performance. Filter B should be rinsed and tapped out until the water runs clean, then tapped out again to ensure all excess water is removed.
- After washing please leave for 24 hours to dry completely.
- The filters may require more frequent washing if vacuuming fine dust. Do not use detergents to clean the filters.
- Do not put the filters in a dishwasher, washing machine, tumble dryer, oven, microwave or near a naked flame.

## **REGISTERING YOUR GUARANTEE**

To help us ensure you receive prompt and efficient service, please register as a Dyson vacuum cleaner owner. There are three ways to do this:

- Online (Australia only) at www.dyson.com.au/register
- By calling the Dyson Customer Care Helpline. By completing and returning the enclosed form to us by mail. This will confirm ownership of your Dyson vacuum cleaner in the event of an insurance loss, and enable us to contact you if necessary.

## REGISTER ONLINE

Visit our website to register your full parts and labour guarantee online (Australia only).

www.dyson.com.au/register