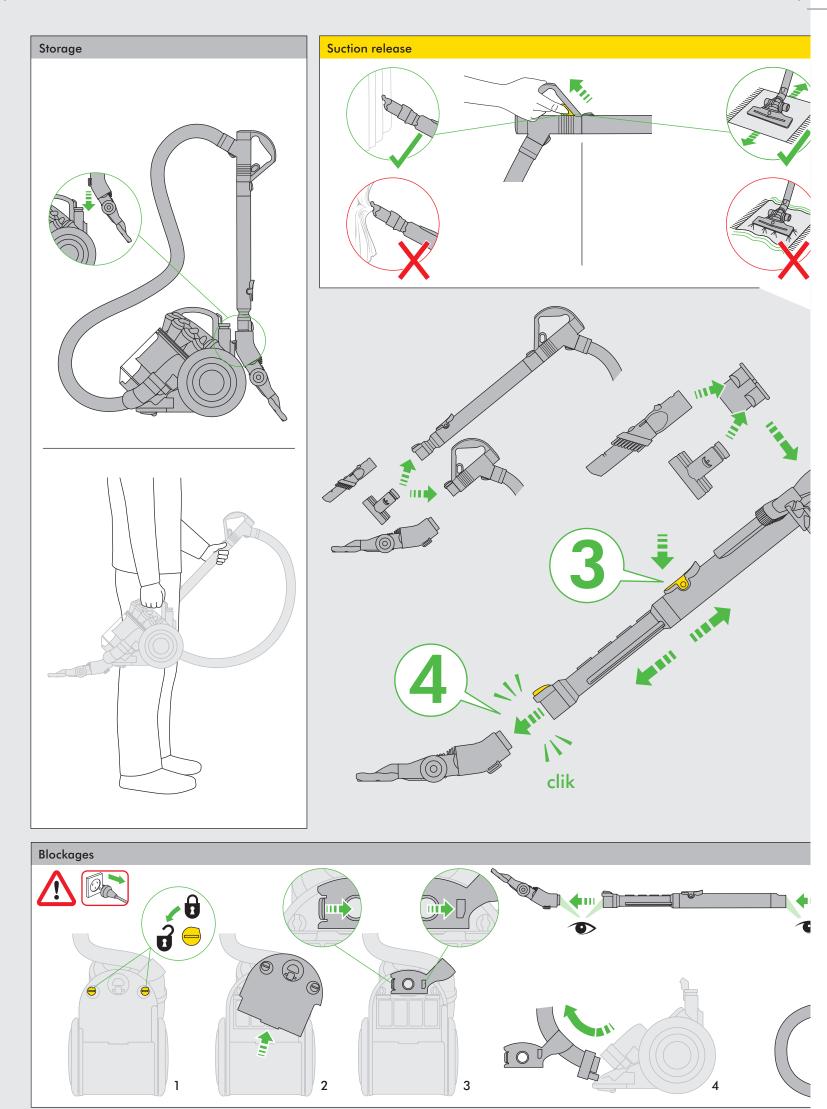

## USING YOUR DYSON VACUUM CLEANER

#### ⚠ CAUTION:

- Do not allow the vacuum cleaner to be used by anyone who may not be able to operate it safely.
- The use of an extension cable is not recommended. Always switch 'OFF' and unplug before performing maintenance on your
- vacuum cleaner. Ensure the cyclone is secured to the vacuum cleaner. Do not press the cyclone
- release button or shake the vacuum cleaner while carrying or it could fall and cause injury. Store the vacuum cleaner indoors. Put the vacuum cleaner away after use with
- the cable coiled safely, to prevent tripping hazards. Do not use outdoors or on wet surfaces or to vacuum water or other liquids -
- electric shock could occur. Do not lubricate any parts, or carry out any maintenance or repair work other
- than that shown in this manual, or advised by the Dyson Customer Care Helpline.
- Do not use any lubricants, cleaning agents, polishes or air fresheners on any part of the Dyson vacuum.
- This Dyson vacuum is fitted with a thermal cut-out. If any part of the Dyson vacuum becomes blocked the machine may overheat and automatically shut off. If this happens, switch off and unplug the Dyson vacuum and allow to cool before attempting to check filters or for blockages. Clear any blockages before restarting.
- Store the vacuum cleaner indoors. Do not use or store this vacuum cleaner below 0°C (32°F). Ensure that the vacuum cleaner is at room temperature before operating.

### PLEASE NOTE:

- This vacuum cleaner is intended for domestic use only. Fine dust such as plaster dust or flour should only be vacuumed in very small amounts.
- Do not use the vacuum cleaner to pick up sharp hard objects, small toys, pins, paper clips, etc. They may damage the vacuum cleaner.
- If used in a garage, care should be taken to wipe the soleplate and wheels with a dry cloth after vacuuming to clean off any sand, dirt, or pebbles that could damage delicate floors.
- When vacuuming, certain carpets may generate small static charges in the clear bin. These are entirely harmless and are not associated with the mains supply. To minimise any effect from this, do not put your hand or insert any object into the clear bin unless you have first emptied it and rinsed it out with cold water. (See 'Cleaning the clear bin' section on page 8).
- Do not use or store this vacuum cleaner below 0°C. Ensure that the vacuum cleaner is at room temperature before operating

## EMPTYING THE CLEAR BIN

#### ⚠ CAUTION:

- Switch 'OFF' the vacuum cleaner and unplug before emptying the clear bin. Empty as soon as the dirt reaches the level of the MAX mark do not overfill.
- To remove the clear bin from the vacuum cleaner, press the grey button at the rear of cyclone carrying handle. To release the dirt, press the red bin release button. Emptying into a bag is recommended for people with asthma and allergies.
- To minimise dust/allergen contact when emptying, encase the clear bin tightly in a plastic bag and empty. Remove the clear bin carefully and seal bag tightly, dispose as normal.
- Do not use the vacuum cleaner without the clear bin in place.

## LOOKING FOR BLOCKAGES

#### ⚠ CAUTION:

- Switch 'OFF' and unplug the vacuum cleaner before checking for blockages. Failure to do so could result in personal injury.
- Beware of sharp objects when clearing blockages.
- Refit all parts of the vacuum cleaner securely before using.
- PLEASE NOTE:
- Clearing blockages is not covered by your vacuum cleaner's limited guarantee. This vacuum cleaner is fitted with an automatically resetting thermal cut-out. If any part of the vacuum cleaner becomes blocked, it may overheat and automatically cut-out. Switch 'OFF' and unplug the vacuum cleaner and leave to
- cool down for 1-2 hours before checking filters or for blockages. Large items may block the tools or wand inlet, if this happens switch the vacuum cleaner off and unplug the vacuum cleaner before removing the blockage. Do not operate the wand release catch.